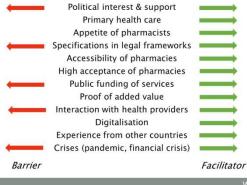

### COVID-19 pandemic was one of the drivers for change

# Factors driving developments in community pharmacy in the case study countries

- Several factors have contributed to the development of additional pharmacy services
- Factors may be **facilitating** or **hindering**, in the case study countries they were mainly facilitators
- The **COVID-19 pandemic** appeared to have reinforced some of the supporting factors (e.g., accessibility of community pharmacies, trust in pharmacists) and triggered change