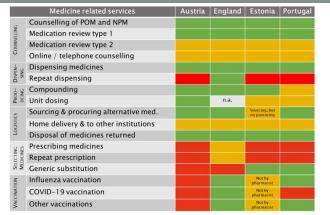

## The range of pharmacy services has expanded

- Community pharmacies offer **core & additional pharmacy services** (mostly but not solely medicine related)
- Cross-country and intra-country differences exist with regard to the range of services offered
- **Developments** occurred over time, but some new tasks were offered during the COVID-19 pandemic

| Non-medicine related services                | Austria                                                                                                                                                                                                                                            | England                                                                                                                                                                                                                          | Estonia                                                                                                                                                                                                                                                                                                                                                                                                                                                                                                                                                        | Portugal                                                                                                                                                                                                                                                                                                                                                                                                                                                                                                                                                       |
|----------------------------------------------|----------------------------------------------------------------------------------------------------------------------------------------------------------------------------------------------------------------------------------------------------|----------------------------------------------------------------------------------------------------------------------------------------------------------------------------------------------------------------------------------|----------------------------------------------------------------------------------------------------------------------------------------------------------------------------------------------------------------------------------------------------------------------------------------------------------------------------------------------------------------------------------------------------------------------------------------------------------------------------------------------------------------------------------------------------------------|----------------------------------------------------------------------------------------------------------------------------------------------------------------------------------------------------------------------------------------------------------------------------------------------------------------------------------------------------------------------------------------------------------------------------------------------------------------------------------------------------------------------------------------------------------------|
| Counselling on general health topics         |                                                                                                                                                                                                                                                    |                                                                                                                                                                                                                                  |                                                                                                                                                                                                                                                                                                                                                                                                                                                                                                                                                                |                                                                                                                                                                                                                                                                                                                                                                                                                                                                                                                                                                |
| Disease-management programs                  |                                                                                                                                                                                                                                                    |                                                                                                                                                                                                                                  |                                                                                                                                                                                                                                                                                                                                                                                                                                                                                                                                                                |                                                                                                                                                                                                                                                                                                                                                                                                                                                                                                                                                                |
| Infectious diseases                          |                                                                                                                                                                                                                                                    |                                                                                                                                                                                                                                  |                                                                                                                                                                                                                                                                                                                                                                                                                                                                                                                                                                |                                                                                                                                                                                                                                                                                                                                                                                                                                                                                                                                                                |
| Point-of-care testing of health parameters   |                                                                                                                                                                                                                                                    |                                                                                                                                                                                                                                  |                                                                                                                                                                                                                                                                                                                                                                                                                                                                                                                                                                |                                                                                                                                                                                                                                                                                                                                                                                                                                                                                                                                                                |
| Screening programs & collaboration with lab. |                                                                                                                                                                                                                                                    |                                                                                                                                                                                                                                  |                                                                                                                                                                                                                                                                                                                                                                                                                                                                                                                                                                |                                                                                                                                                                                                                                                                                                                                                                                                                                                                                                                                                                |
| Signposting to other services                | ų — j                                                                                                                                                                                                                                              |                                                                                                                                                                                                                                  |                                                                                                                                                                                                                                                                                                                                                                                                                                                                                                                                                                |                                                                                                                                                                                                                                                                                                                                                                                                                                                                                                                                                                |
| Minor ailment schemes                        |                                                                                                                                                                                                                                                    |                                                                                                                                                                                                                                  |                                                                                                                                                                                                                                                                                                                                                                                                                                                                                                                                                                |                                                                                                                                                                                                                                                                                                                                                                                                                                                                                                                                                                |
| Needle exchange program                      | 1                                                                                                                                                                                                                                                  |                                                                                                                                                                                                                                  |                                                                                                                                                                                                                                                                                                                                                                                                                                                                                                                                                                |                                                                                                                                                                                                                                                                                                                                                                                                                                                                                                                                                                |
|                                              | Counselling on general health topics<br>Disease-management programs<br>Infectious diseases<br>Point-of-care testing of health parameters<br>Screening programs & collaboration with lab.<br>Signposting to other services<br>Minor ailment schemes | Counselling on general health topics Disease-management programs Infectious diseases Point-of-care testing of health parameters Screening programs & collaboration with lab. Signposting to other services Minor ailment schemes | Counselling on general health topics     Image: Counselling on general health topics       Disease-management programs     Image: Counselling on general health parameters       Point-of-care testing of health parameters     Image: Counselling on general health parameters       Screening programs & collaboration with lab.     Image: Counselling on general health parameters       Signposting to other services     Image: Counselling on general health parameters       Minor ailment schemes     Image: Counselling on general health parameters | Counselling on general health topics     Image: Counselling on general health topics       Disease-management programs     Image: Counselling on general health parameters       Point-of-care testing of health parameters     Image: Counselling on general health parameters       Screening programs & collaboration with lab.     Image: Counselling on general health parameters       Signposting to other services     Image: Counselling on general health parameters       Minor ailment schemes     Image: Counselling on general health parameters |

Green: service offered by all or a substantial share of pharmacies in the country; Yellow: service offered by some pharmacies in the country; Red: service not offered